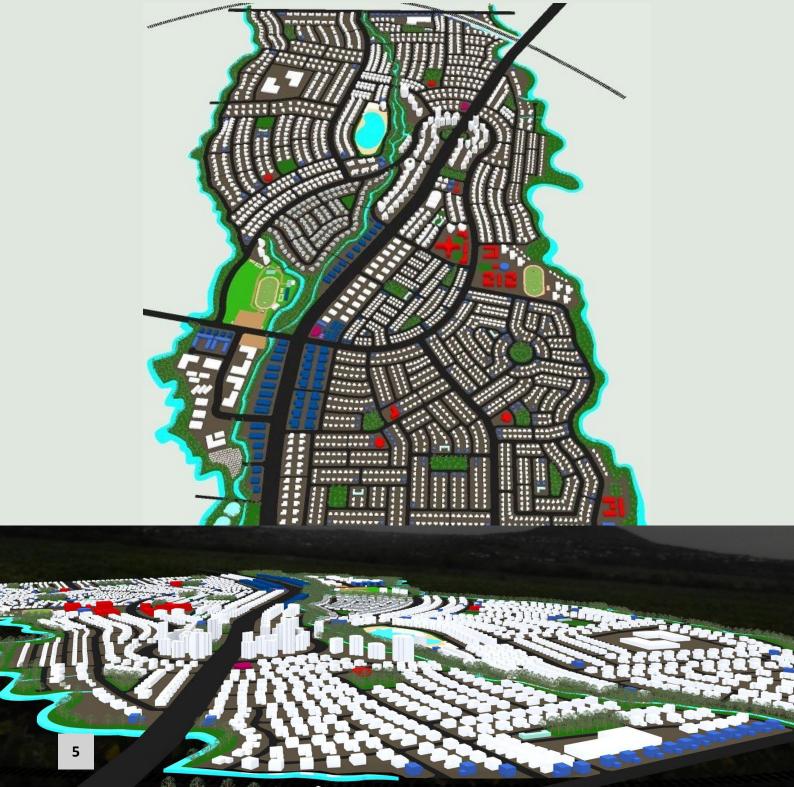

## **BONDENICITY**

**Description:** Special Planned and unique Bondenicity for

a mixed use and sustainable Township

Size: 1000 acres

Location: Arusha Tanzania

Status: Complete

Services: Project Strategy, Concept Development,

Business Plan, Design Management, Project Management