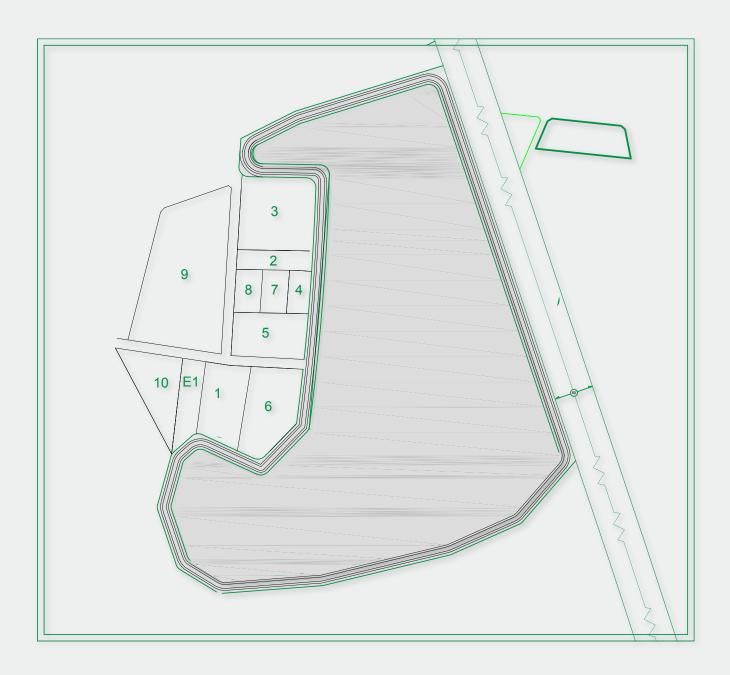

# LOGISTICS AND ENERGY HUB

**Description:** Special Planned and unique Logistics and energy hub

**Size:** 58.34 acres

**Location:** Dar Es Salaam Tanzania **Status:** Scheme development

Services: Project Strategy, Scheme Development,

Business Plan, Design Management, Project Management

and financial engineering